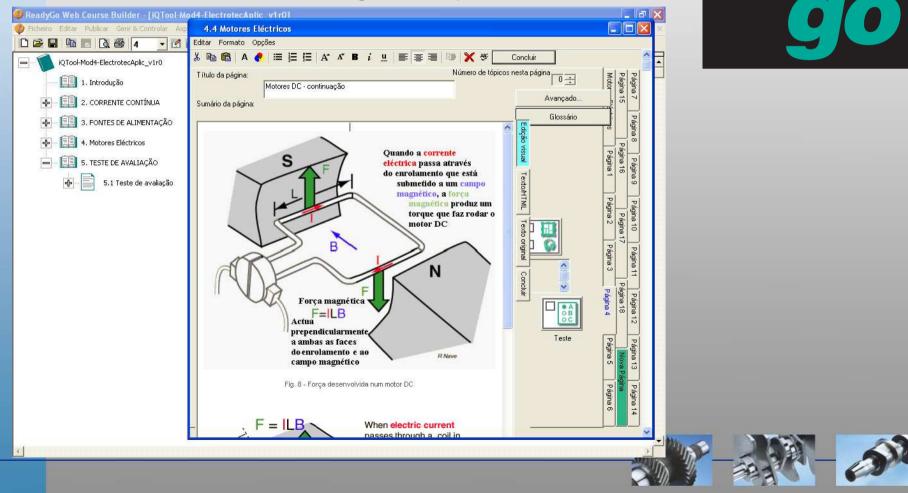

## ReadyGo - Web Course Builder

#### Author tool for Elearning development materials

UNIÃO EUROPEIA Fundo Social Europeu